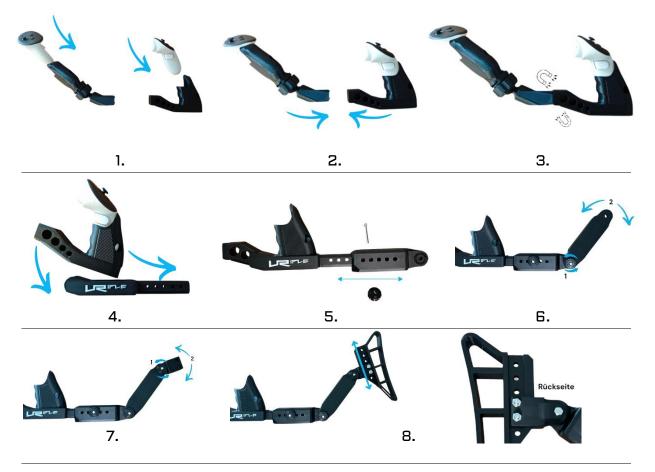

## Instruction manuel Casual+ PRO Bundle

1. Insert the controller into the Casual.

- 2. Bring the Casual together.
- 3. Magnets will find each other.

4. Slide the Casual into the adapter from the front and downwards, then press down until it clicks into place.

5. Slide part 1 of the shoulder support onto the adapter and secure it as desired using the screw and knob.

6. Bring part 2 of the shoulder support to the desired position (2) by opening and closing screw (1).

7. Similarly, bring part 3 of the shoulder support to the desired position (2) by opening and closing screw (1).

8. Part 4 of the shoulder support can be adjusted upwards or downwards to the desired position by loosening the nuts and screws (on the back).