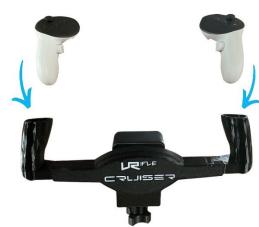

# Instruction manual VRifle Cruiser

Attach the cruiser to a tabletop up to a maximum of 35 mm (tighten firmly by hand)

Insert the controllers (not included) into the cruiser.