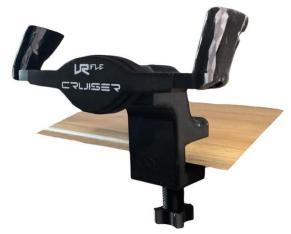

# Instruction manual VRifle Cruiser

Attach the cruiser to a tabletop up to a maximum of 35 mm (tighten firmly by hand)

Insert the controllers (not included) into the cruiser.

### Material and product data:

The product is made from PLA+ (Polylactic Acid) and TPU (Thermoplastic Polyurethane)

Dimensions: Width ca.30 cm (without screw), Height ca. 20 cm, Depth ca.19 cm; Weight approx. 500 q.